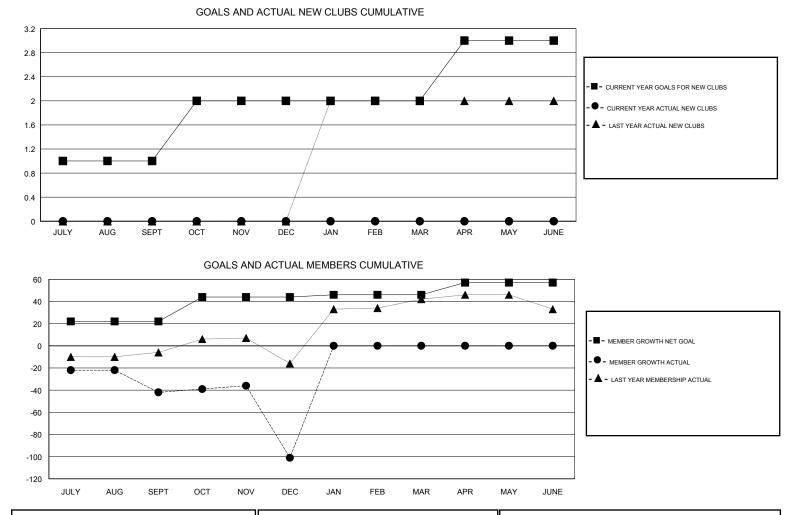

#### GMT CA

| Clubs                 |               |           |               | Members               |                           |                         |                                                    |
|-----------------------|---------------|-----------|---------------|-----------------------|---------------------------|-------------------------|----------------------------------------------------|
| RESULTS FOR 2017-2018 |               |           |               | RESULTS FOR 2017-2018 |                           |                         |                                                    |
| QUARTER               | NEW CLUB GOAL | NEW CLUBS | DROPPED CLUBS | QUARTER               | MEMBER GROWTH NET<br>GOAL | MEMBER GROWTH<br>ACTUAL | DROPPED<br>MEMBERS ACTUAL<br>(including transfers) |
| JULY/AUG/SEPT         | 1             | 0         | 0             | JULY/AUG/SEPT         | 22                        | 35                      | 68                                                 |
| OCT/NOV/DEC           | 1             | 0         | 3             | OCT/NOV/DEC           | 22                        | 37                      | 92                                                 |
| JAN/FEB/MAR           | 0             | 0         | 0             | JAN/FEB/MAR           | 2                         | 0                       | 0                                                  |
| APR/MAY/JUNE          | 1             | 0         | 0             | APR/MAY/JUNE          | 11                        | 0                       | 0                                                  |

| DROPPED CLUBS: 3               | 26 CLUBS OF 54 ADDED 1 OR MORE<br>NEW MEMBERS | GENDER DISTRIBUTION<br>MALE 853 (58.15%)<br>FEMALE 614 (41.85%) |     |
|--------------------------------|-----------------------------------------------|-----------------------------------------------------------------|-----|
| DROPPED MEMBERS                |                                               | Women Percentage Fiscal Year Goal: 3%                           |     |
| DECEASED 11                    | CLICK HERE FOR CUMULATIVE                     | TOTAL FAMILY UNIT MEMBERS                                       |     |
| CLUB CANCELLED 44<br>OTHER 105 | MEMBERSHIP DATA                               | FAMILY MEMBERS PAYING HALF<br>DUES                              | 185 |
| TOTAL 160                      |                                               |                                                                 |     |